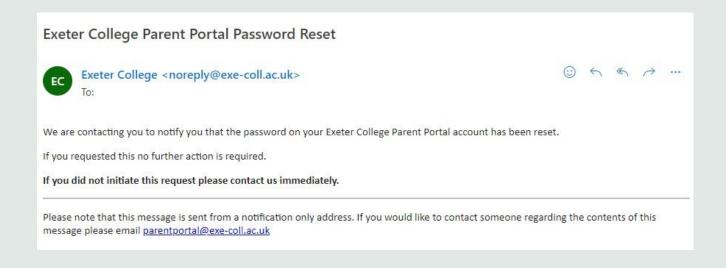

If reset correctly, the recipient should receive this email notification

The My Students section will show all of the students that the parent is linked to.

The student record can be Viewed or Removed.

If removed, the parent/guardian will have to repeat the registration process.