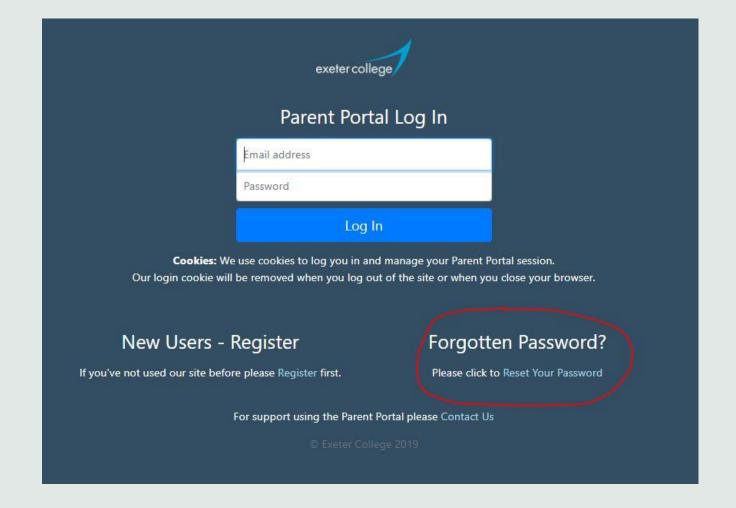

# Resetting Password > Go to Forgotten Password Link

This is the password reset email. The link may need to be copied and pasted into the search bar if the hyperlink on the text itself does not work.

The temporary code needs to be added onto this page. The password cannot be reset on the normal login page.