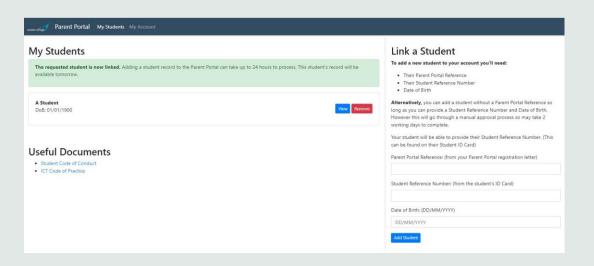

### The parent can enter the student details here.

- > As a minimum, a student reference number and date of birth is required. The student ID card is the best place to locate the ID number.
- > Ideally, the parent will have received a letter with the parent portal reference. This is not essential though as the request can be submitted, it will just be added to a queue and not immediate.

#### Link a Student

To add a new student to your account you'll need:

- · Their Parent Portal Reference
- · Their Student Reference Number
- · Date of Birth

**Alternatively,** you can add a student without a Parent Portal Reference so long as you can provide a Student Reference Number and Date of Birth. However this will go through a manual approval process so may take 2 working days to complete.

Your student will be able to provide their Student Reference Number. (This can be found on their Student ID Card).

|  | Parent Portal Ref | erence: (from | your Parent | Portal r | egistration | lette |
|--|-------------------|---------------|-------------|----------|-------------|-------|
|--|-------------------|---------------|-------------|----------|-------------|-------|

| Student Reference Number: (from the student's ID Card) |  |
|--------------------------------------------------------|--|
|                                                        |  |
|                                                        |  |

Date of Birth: (DD/MM/YYYY)

DD/MM/YYYY

Add Student