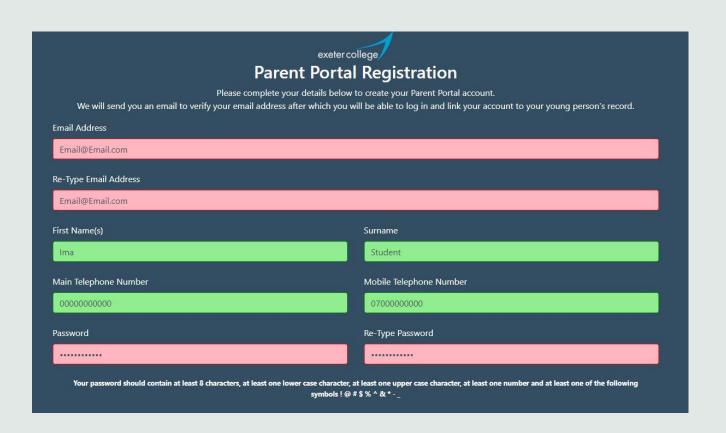

#### Registration Page

Points to Note:

- > Some boxes may show as red.

  If otherwise correct, it is worth attempting to submit as it will most likely carry across if correctly input. Any incompatible information will bounce back.
- >Be weary of not using @@ together, also in password too.
- >Mobile Telephone Number needs a 07 at the start but is optional.