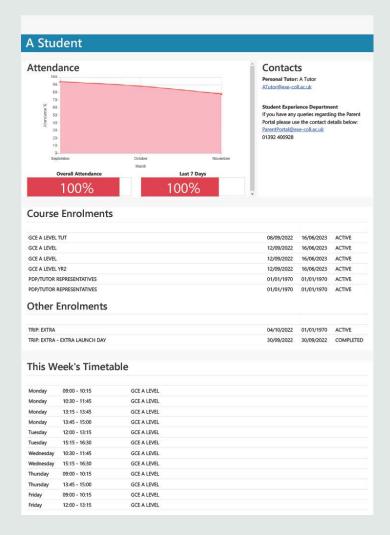

In View on the linked student, the following reports will be displayed.
This is the first half of the report.

- > Contact Details
- > Attendance
- > Enrolments
- > Timetable
- > Progress Reports (as shown on next page).