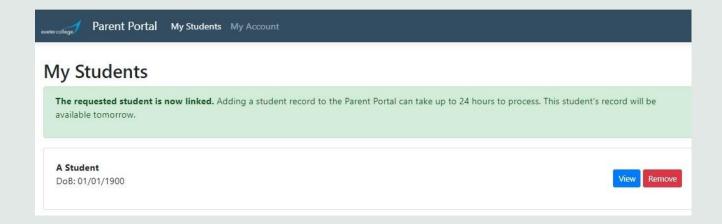

If reset correctly, the recipient should receive this email notification

The My Students section will show all of the students that the parent is linked to.

The student record can be Viewed or Removed.

If removed, the parent/guardian will have to repeat the registration process.