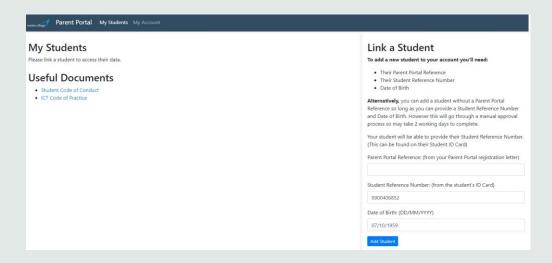

### The parent can enter the student details here.

- > As a minimum, a student reference number and date of birth is required. The student ID card is the best place to locate the ID number.
- > Ideally, the parent will have received a letter with the parent portal reference. This is not essential though as the request can be submitted, it will just be added to a queue and not immediate.

#### Link a Student

To add a new student to your account you'll need:

- · Their Parent Portal Reference
- · Their Student Reference Number
- · Date of Birth

**Alternatively,** you can add a student without a Parent Portal Reference so long as you can provide a Student Reference Number and Date of Birth. However this will go through a manual approval process so may take 2 working days to complete.

Your student will be able to provide their Student Reference Number. (This can be found on their Student ID Card).

|  | Parent Portal Ref | erence: (from | your Parent | Portal r | egistration | lette |
|--|-------------------|---------------|-------------|----------|-------------|-------|
|--|-------------------|---------------|-------------|----------|-------------|-------|

| Student Reference Number: (from the student's ID Card) |  |
|--------------------------------------------------------|--|
|                                                        |  |
|                                                        |  |

Date of Birth: (DD/MM/YYYY)

DD/MM/YYYY

Add Student