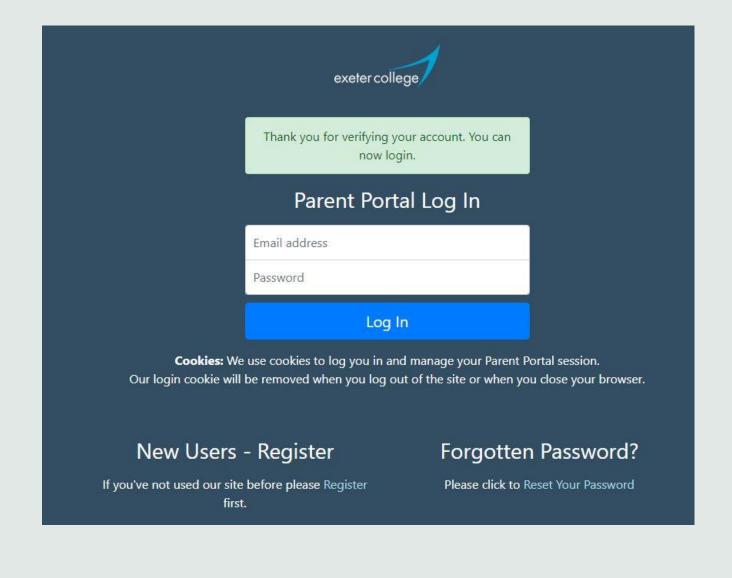

After confirming via the email link, this message will appear meaning the account setup has been successful.

When the parent/guardian now logs in, they will need to link to a student. They can also go to My Account to update any details.