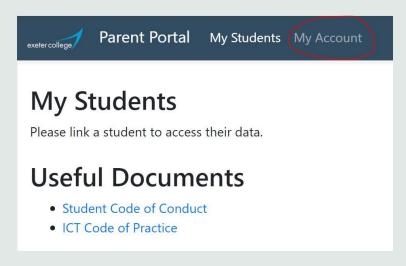

After confirming via the email link, this message will appear meaning the account setup has been successful.

When the parent/guardian now logs in, they will need to link to a student. They can also go to My Account to update any details.

### My Account Page

- > User can amend contact details
- > Change Contact Preferences
- >Change Password

| My Account<br>About Me                  |                                                                                                                                                |
|-----------------------------------------|------------------------------------------------------------------------------------------------------------------------------------------------|
|                                         | Email@Email.com                                                                                                                                |
|                                         | lma                                                                                                                                            |
|                                         | Student                                                                                                                                        |
| Contact Details                         |                                                                                                                                                |
|                                         | 01392                                                                                                                                          |
|                                         |                                                                                                                                                |
| Contact Preference                      | es                                                                                                                                             |
| ☑ I would like to join the Exeter C     | ollege Parents mailing list                                                                                                                    |
| ☑ I would like to join the Exeter C     | ollege News mailing list                                                                                                                       |
| ☐ I agree to receining SMS (text n      | nessage) communications from Exeter College                                                                                                    |
|                                         | Update My Contact Details / Preference                                                                                                         |
|                                         |                                                                                                                                                |
| Change My Passwo                        | ord .                                                                                                                                          |
|                                         |                                                                                                                                                |
|                                         |                                                                                                                                                |
|                                         |                                                                                                                                                |
|                                         |                                                                                                                                                |
| Your password should contain at least 8 | characters, at least one lower case character, at least one upper case character, at least one number and at least one of the following symbol |
| 1017/1012                               | Change Password                                                                                                                                |
|                                         | For support using the Parent Portal please Contact Us                                                                                          |
|                                         | © Exeter College 2019                                                                                                                          |
|                                         |                                                                                                                                                |
|                                         |                                                                                                                                                |
|                                         |                                                                                                                                                |
|                                         |                                                                                                                                                |
|                                         |                                                                                                                                                |
|                                         |                                                                                                                                                |
|                                         |                                                                                                                                                |
|                                         |                                                                                                                                                |
|                                         |                                                                                                                                                |