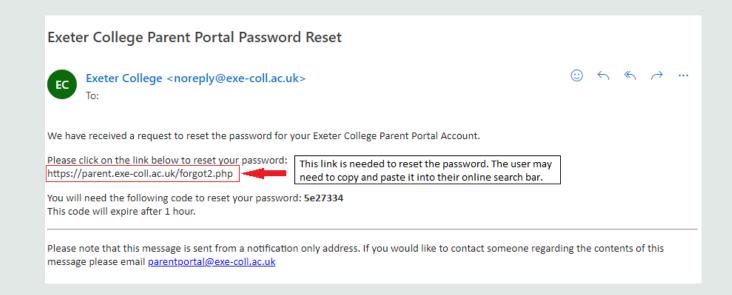

# Resetting Password > Go to Forgotten Password Link

This is the password reset email. The link may need to be copied and pasted into the search bar if the hyperlink on the text itself does not work.

The temporary code needs to be added onto this page. The password cannot be reset on the normal login page.