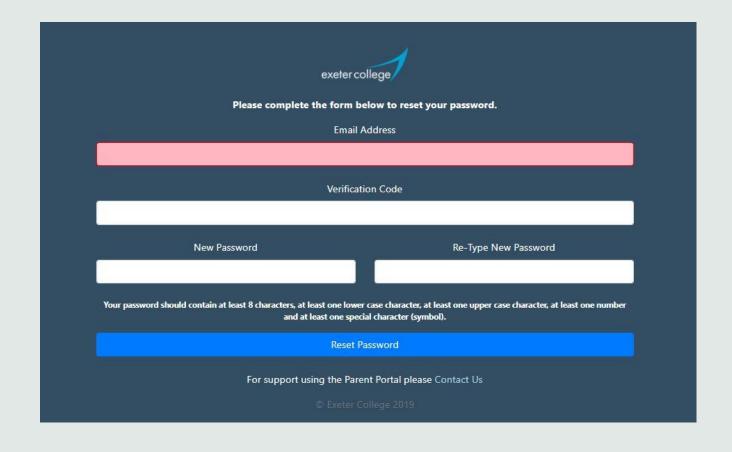

# Resetting Password > Go to Forgotten Password Link

This is the password reset email. The link may need to be copied and pasted into the search bar if the hyperlink on the text itself does not work.

The temporary code needs to be added onto this page. The password cannot be reset on the normal login page.