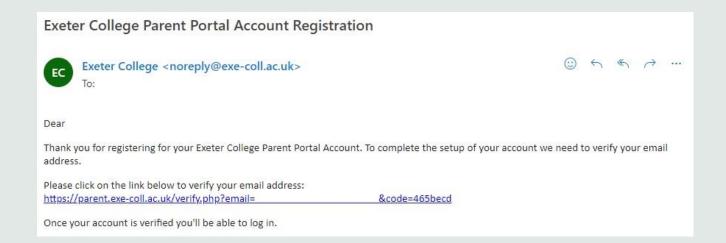

I would like to join the Exeter College Parents mailing list

I would like to join the Exeter College News mailing list

Register

For support using the Parent Portal please Contact Us

Need to check emails for registration confirmation email. This needs to be clicked for access to the base Parent Portal.

After confirming via the email link, this message will appear meaning the account setup has been successful.

When the parent/guardian now logs in, they will need to link to a student. They can also go to My Account to update any details.