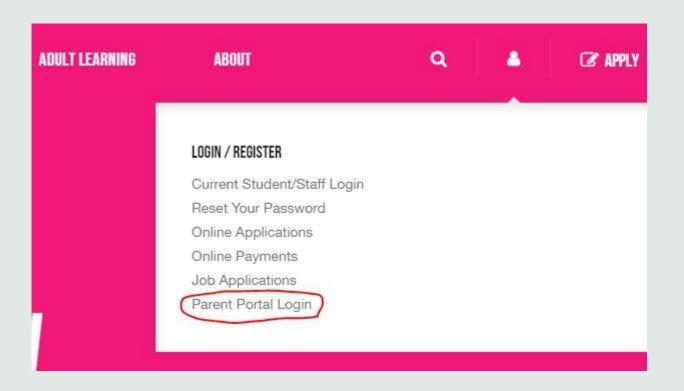

## A Guide to the Parent Portal

By MIS Dev Team

#### Contact Details

Any problems
during registration
or anytime
accessing the
Parent Portal.

Student Experience Department

➤ Email: <u>ParentPortal@exe-coll.ac.uk</u>

➤ Contact: 01392 400928

Where to Register? First of all, go to the Exeter College Website



Open the Login **Options** Menu and choose Parent Portal Login



#### Register as a New User



#### Registration Page

Points to Note:

- > Some boxes may show as red.

  If otherwise correct, it is worth attempting to submit as it will most likely carry across if correctly input. Any incompatible information will bounce back.
- >Be weary of not using @@ together, also in password too.
- >Mobile Telephone Number needs a 07 at the start but is optional.



## Registration Page Preferences

> If signed up to these preferences by mistake, then can be withdrawn in the main Parent Portal account page.

I understand that the data entered above will be stored by Exeter College for the purpose of registering for Parent Portal.

I may be contacted using any of the details provided above i.e. regarding my use of Parent Portal or the enrolment of any students t