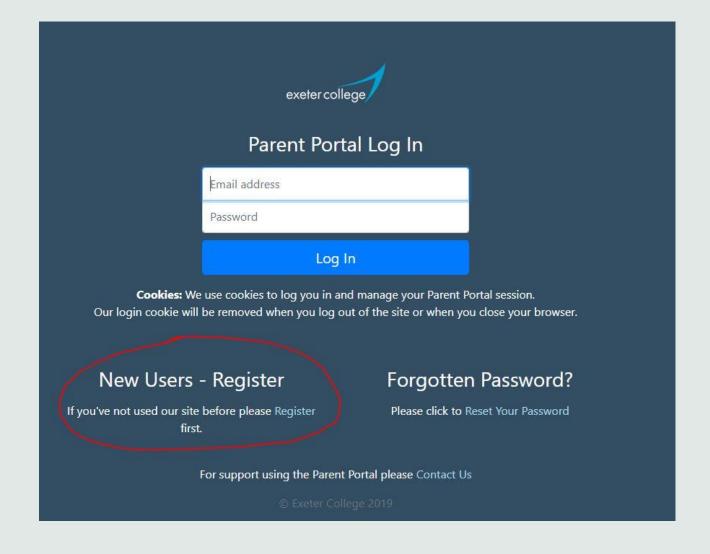

## A Guide to the Parent Portal

By MIS Dev Team

#### Contact Details

Any problems
during registration
or anytime
accessing the
Parent Portal.

Student Experience Department

➤ Email: <u>ParentPortal@exe-coll.ac.uk</u>

➤ Contact: 01392 400928

Where to Register? First of all, go to the Exeter College Website



Open the Login **Options** Menu and choose Parent Portal Login



#### Register as a New User



#### Registration Page

Points to Note:

- > Some boxes may show as red.

  If otherwise correct, it is worth attempting to submit as it will most likely carry across if correctly input. Any incompatible information will bounce back.
- >Be weary of not using @@ together, also in password too.
- >Mobile Telephone Number needs a 07 at the start but is optional.



## Registration Page Preferences

> If signed up to these preferences by mistake, then can be withdrawn in the main Parent Portal account page.

I understand that the data entered above will be stored by Exeter College for the purpose of registering for Parent Portal.

I may be contacted using any of the details provided above i.e. regarding my use of Parent Portal or the enrolment of any students to whom I am linked.

Further de