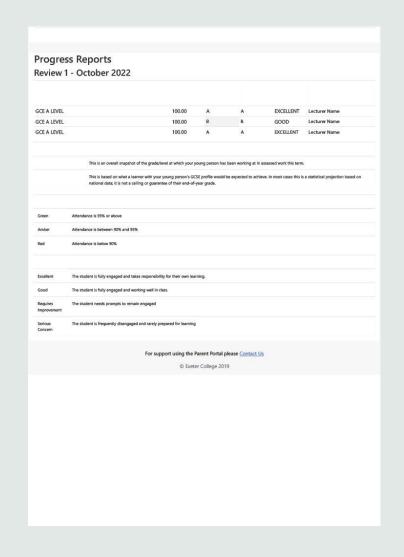

This is the second half of the report, which shows progress reports and a key of the grades referred to above.